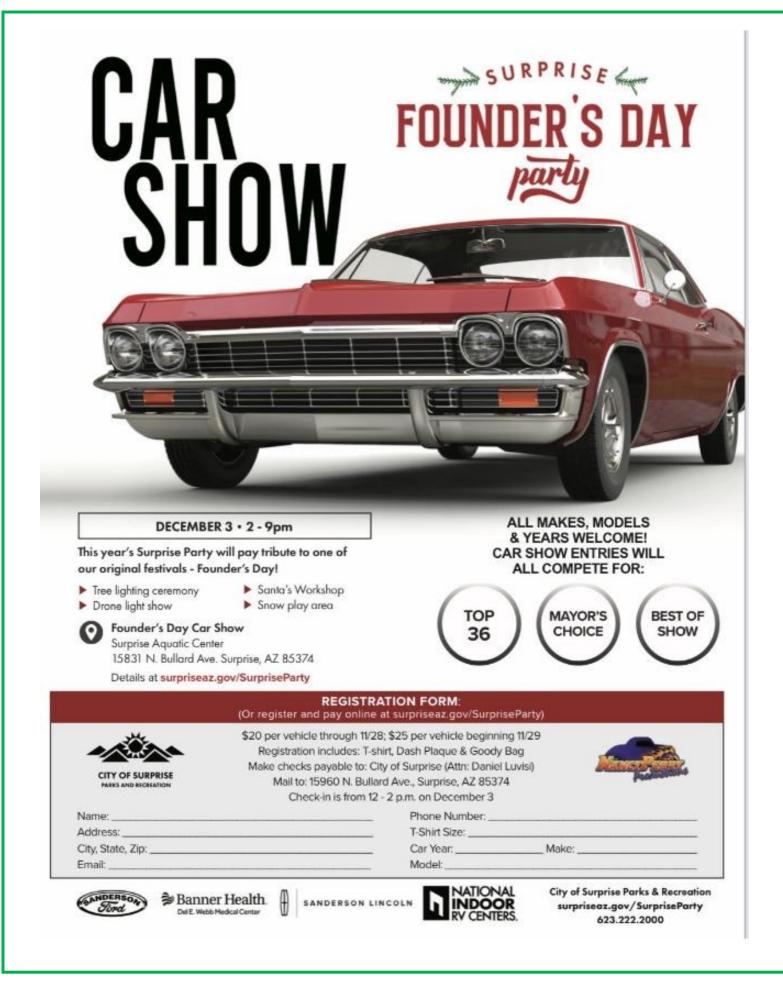

#### **CALENDAR OF EVENTS**

Dec 3 - Christmas Car Show - Chandler

Dec 3 - Christmas Car Show - Surprise

Dec 10 - Martin Auto Museum Christmas Car Show - Glendale

Dec 11 - CAR Christmas Party - 1 PM - Dillons Restaurant - Glendale