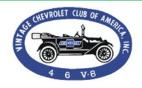

#### **CALENDAR OF EVENTS**

Dec 3 - Christmas Car Show - Chandler

Dec 3 - Christmas Car Show - Surprise

Dec 10 - Martin Auto Museum Christmas Car Show - Glendale

Dec 11 - CAR Christmas Party - 1 PM - Dillons Restaurant - Glendale