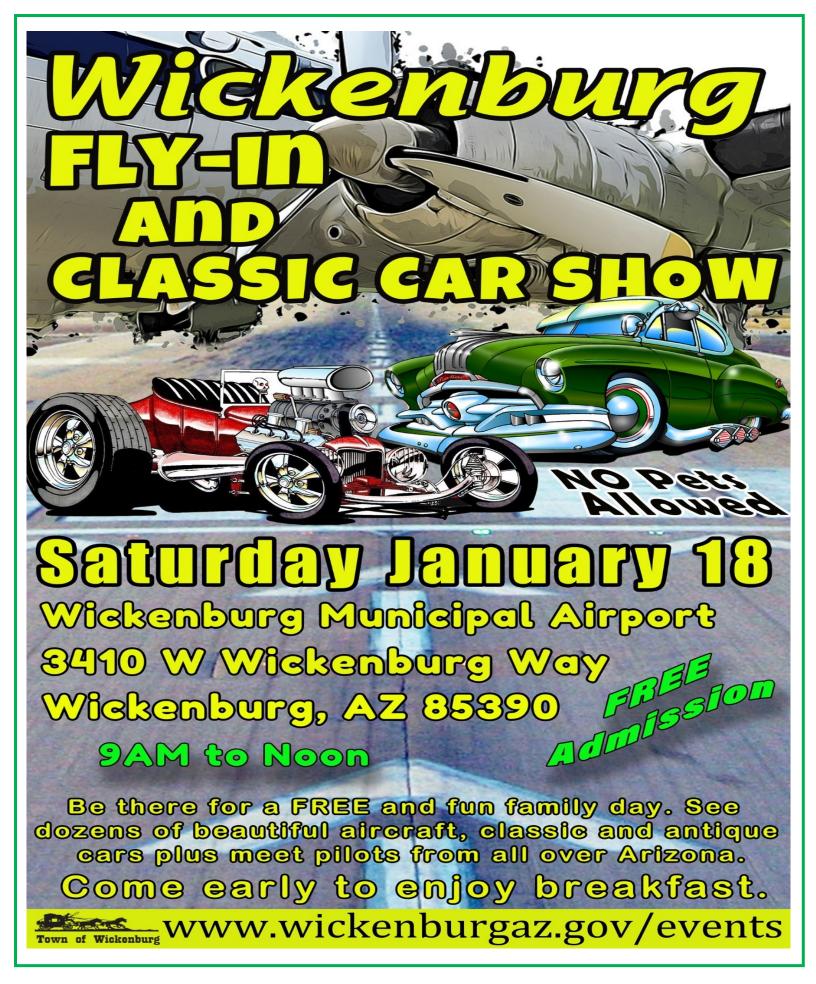

#### **CALENDAR OF EVENTS**

| Dec 7               | SMHS 12th Annual Car Show - Peoria                   |
|---------------------|------------------------------------------------------|
| Dec 7               | Martin Auto Museum Car Show & Toy Drive - Glendale   |
| Dec 7               | Street Side Classics Car Show - Mesa                 |
| Dec 8               | CAR Christmas Banquet - Dillon's in Glendale - 12:00 |
| <b>Dec 25</b>       | Merry Christmas!!                                    |
|                     | ·                                                    |
| Jan 1               | Hanny New Year!!                                     |
| <b>Jan 1</b> Jan 11 | Happy New Year!! Perry's Annual Car Show - Gilbert   |
| Jan 11              | Perry's Annual Car Show - Gilbert                    |
|                     |                                                      |