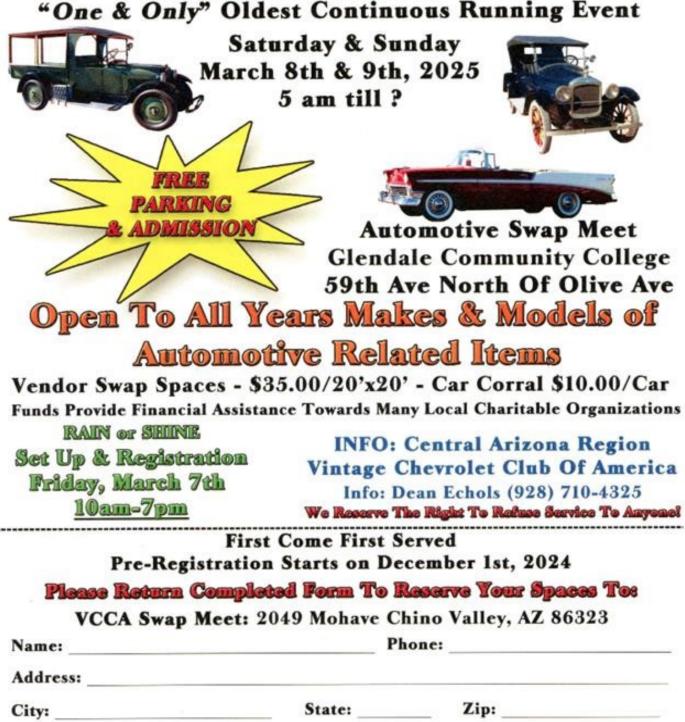

#### CAR Meeting Minutes November 16th, 2024

- > Meeting called to order at 12:15 PM
- > Previous meeting minutes approved.
- > Welcomed back John & Gail Hardy, down from Washington for the winter.
- > Dean reported on the swap meet which went well next one is March 8-9th, 2025
- > Christmas Party is Sunday, December 8th at Dillon's at 12:00 PM. Located on 59th Ave north of the 101Freeway. Gift exchange limit is \$20.
- > Dues are due on Jan 1st.
- > Mickie is going to be working on a new roster.
- > January tour will be to the Air Museum at Falcon Field. Details to follow.

## Antomotive Swap Meet PARTS EXCHANGE

"One & Only" Oldest Continuous Running Event

QTY: Spaces @ \$35.00/Space = \$ (Total)

Central Arizona Region VCCA 2049 N Mohave St Chino Valley, AZ 86323