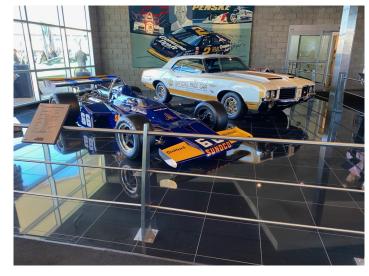

## **Penske Auto Museum Tour**

On the way in to eat lunch

**Dean's '38 checking out the Porsches** 