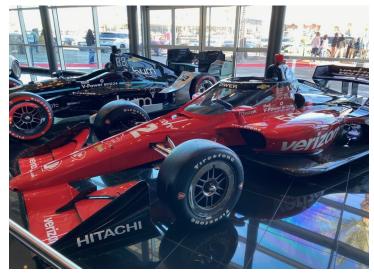

## **Penske Auto Museum Tour**

On the way in to eat lunch

**Dean's '38 checking out the Porsches** 